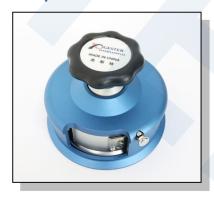

------------------|----------|
| Control mode      | Manual   |
| Cutting area      | 100cm2   |
| Cutting diameter  | Ф112.8mm |
| Cutting thickness | 5mm      |
| Dimension         | Ф150×115 |
| Weight            | 1kg      |

## Accessories

| Standards accessories | 4pcs | Schroder spare blades (Made in Germany) |
|-----------------------|------|-----------------------------------------|
|                       | 1pc  | Cutting mat                             |





#### **Bottom**



Cutting area is 100CM<sup>2</sup>.

### **Safety Lock**



Pull it and rotate the side, cutter can be used.

## **Cutting Mat**



Protect sample and blades.

#### **Whole Machine**



Circular sample cutter with cutting mat

#### **Front View**



Front view of circular sample cutter

### **Top View**



Top view of circular sample cutter