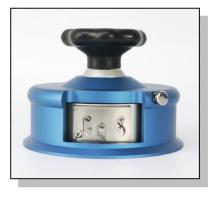

# Key Specification

| Model             | GT-C75   |
|-------------------|----------|
| Control mode      | Manual   |
| Cutting area      | 100cm2   |
| Cutting diameter  | Ф112.8mm |
| Cutting thickness | 5mm      |
| Dimension         | Ф150×115 |
| Weight            | 1kg      |

## Accessories

| Standards accessories | 4pcs | Schroder spare blades (Made in Germany) |
|-----------------------|------|-----------------------------------------|
|                       | 1pc  | Cutting mat                             |





#### **Bottom**



Cutting area is 100CM<sup>2</sup>.

### **Safety Lock**



Pull it and rotate the side, cutter can be used.

## **Cutting Mat**



Protect sample and blades.

#### **Whole Machine**



Circular sample cutter with cutting mat

#### **Front View**



Front view of circular sample cutter

### **Top View**



Top view of circular sample cutter