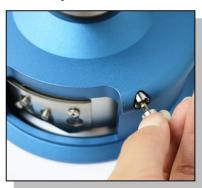

ion**

Circular Sample Cutter 100cm<sup>2</sup> combine with the electronic balance. Suitable for 100 cm<sup>2</sup> x 5mm depth of cut, provided with the cutting mat and the spare blades.



# Key Specification

| Model             | GT-C75   |
|-------------------|----------|
| Control mode      | Manual   |
| Cutting area      | 100cm2   |
| Cutting diameter  | Ф112.8mm |
| Cutting thickness | 5mm      |
| Dimension         | Ф150×115 |
| Weight            | 1kg      |

## Accessories

| Standards accessories | 4pcs | Schroder spare blades (Made in Germany) |
|-----------------------|------|-----------------------------------------|
|                       | 1pc  | Cutting mat                             |





#### **Bottom**



Cutting area is 100CM<sup>2</sup>.

### **Safety Lock**



Pull it and rotate the side, cutter can be used.

## **Cutting Mat**



Protect sample and blades.

#### **Whole Machine**



Circular sample cutter with cutting mat

#### **Front View**



Front view of circular sample cutter

### **Top View**



Top view of circular sample cutter