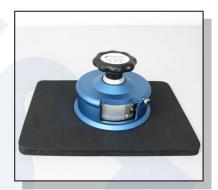

th of cut, provided with the cutting mat and the spare blades.



# Key Specification

| Model             | GT-C75   |
|-------------------|----------|
| Control mode      | Manual   |
| Cutting area      | 100cm2   |
| Cutting diameter  | Ф112.8mm |
| Cutting thickness | 5mm      |
| Dimension         | Ф150×115 |
| Weight            | 1kg      |

## Accessories

| Standards accessories | 4pcs | Schroder spare blades (Made in Germany) |
|-----------------------|------|-----------------------------------------|
|                       | 1pc  | Cutting mat                             |





#### **Bottom**



Cutting area is 100CM<sup>2</sup>.

### **Safety Lock**



Pull it and rotate the side, cutter can be used.

## **Cutting Mat**



Protect sample and blades.

#### **Whole Machine**



Circular sample cutter with cutting mat

#### **Front View**



Front view of circular sample cutter

### **Top View**



Top view of circular sample cutter