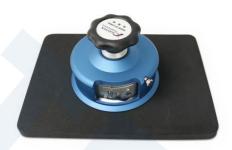

## **Product** Presentation



## **Application**

Circular Sample Cutter 100cm<sup>2</sup> combine with the electronic balance. Suitable for 100 cm<sup>2</sup> x 5mm depth of cut, provided with the cutting mat and the spare blades.



# Key Specification

| Model             | GT-C75   |
|-------------------|----------|
| Control mode      | Manual   |
| Cutting area      | 100cm2   |
| Cutting diameter  | Ф112.8mm |
| Cutting thickness | 5mm      |
| Dimension         | Ф150×115 |
| Weight            | 1kg      |

## Accessories

| Standards accessories | 4pcs | Schroder spare blades (Made in Germany) |
|-----------------------|------|-----------------------------------------|
|                       | 1pc  | Cutting mat                             |





#### **Bottom**



Cutting area is 100CM<sup>2</sup>.

### **Safety Lock**



Pull it and rotate the side, cutter can be used.

## **Cutting Mat**



Protect sample and blades.

#### **Whole Machine**



Circular sample cutter with cutting mat

#### **Front View**