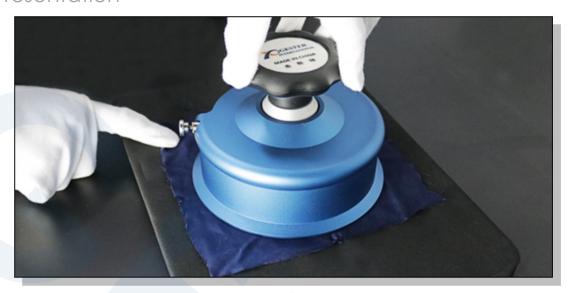

#### **Whole Machine**

Circular sample cutter with cutting mat

## **Application**

Circular Sample Cutter 100cm<sup>2</sup> combine with the electronic balance. Suitable for 100 cm<sup>2</sup> x 5mm depth of cut, provided with the cutting mat and the spare blades.