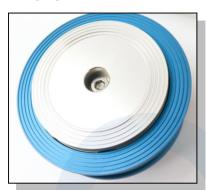

## **Product** Presentation



## **Application**

Circular Sample Cutter 100cm<sup>2</sup> combine with the electronic balance. Suitable for 100 cm<sup>2</sup> x 5mm depth of cut, provided with the cutting mat and the spare blades.



# Key Specification

| Model             | GT-C75   |
|-------------------|----------|
| Control mode      | Manual   |
| Cutting area      | 100cm2   |
| Cutting diameter  | Ф112.8mm |
| Cutting thickness | 5mm      |
| Dimension         | Ф150×115 |
| Weight            | 1kg      |

## Accessories

| Standards accessories | 4pcs | Schroder spare blades (Made in Germany) |
|-----------------------|------|-----------------------------------------|
|                       | 1pc  | Cutting mat                             |





#### **Bottom**



Cutting area is 100CM<sup>2</sup>.

### **Safety Lock**



Pull it and rotate the side, cutter can be used.

## **Cutting Mat**



Protect sample and blades.

#### **Whole Machine**



Circular sample cutter with cutting mat

#### **Front View**



Front view of circular sample cutter

### **Top View**



Top view of circular sample cutter